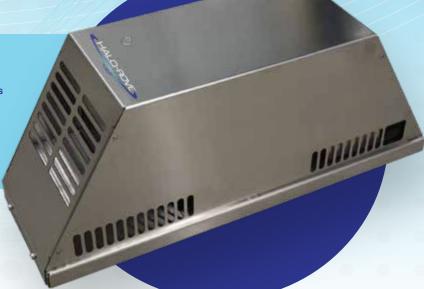

## The HALO-ROVE™ Commercial Air Purification System

The HALO-ROVE™ utilizes RGF's patented PHI-CELL® technology to substantially reduce airborne and surface bacteria, viruses, odors, and mold. Within minutes of operation, results show safe, clean air throughout the treated space.

The HALO-ROVE™ is designed as a standalone, portable active air purifier capable of treating up to 1,000 square feet.

Ideal for use in: