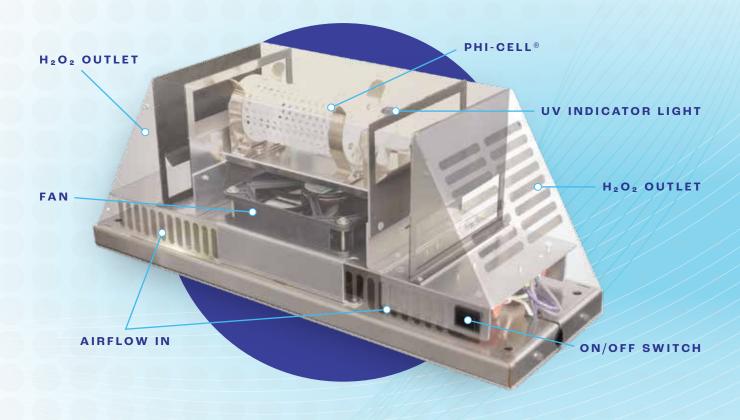

## Why Use RGF's PHI-CELL® Technology?

The HALO-ROVE™ utilizes RGF's patented Photohydroionization® (PHI-CELL®) technology to substantially reduce airborne and surface bacteria, viruses, odors, mold and VOCs (chemical odors).

Photohydroionization® (PHI) is an active air treatment technology. Active air treatment is the process of reducing air and surface contaminants by recreating natural levels of airborne hydrogen peroxide in occupied areas.